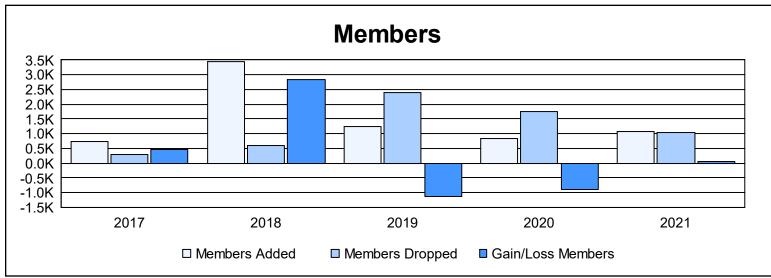

District 305 N1 As of June 2021 Cumulative

| Year      | New<br>Clubs | Dropped<br>Clubs | Gain/<br>Loss<br>Clubs | New<br>Members | Charter<br>Members | Reinstate<br>Members | Transfer<br>Members | Total<br>Member<br>Added | Total<br>Members<br>Dropped | Gain/<br>Loss<br>Members |
|-----------|--------------|------------------|------------------------|----------------|--------------------|----------------------|---------------------|--------------------------|-----------------------------|--------------------------|
| 2016-2017 | 6            | 2                | 4                      | 556            | 148                | 18                   | 22                  | 744                      | 291                         | 453                      |
| 2017-2018 | 62           | 3                | 59                     | 1,776          | 1,594              | 52                   | 13                  | 3,435                    | 588                         | 2,847                    |
| 2018-2019 | 11           | 24               | -13                    | 610            | 409                | 222                  | 15                  | 1,256                    | 2,381                       | -1,125                   |
| 2019-2020 | 9            | 21               | -12                    | 407            | 294                | 90                   | 46                  | 837                      | 1,746                       | -909                     |
| 2020-2021 | 19           | 20               | -1                     | 545            | 479                | 50                   | 12                  | 1,086                    | 1,024                       | 62                       |
| Average   | 21           | 14               | 7                      | 779            | 585                | 86                   | 22                  | 1,472                    | 1,206                       | 266                      |